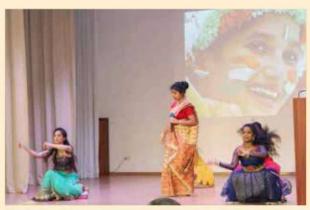

## **CAMPUS LIFE**

Perm State Medical University offers a vibrant, healthy, and multicultural environment for its students. All essential facilities and support systems are provided to the students. The university regularly hosts cultural events where students from diverse countries come together, celebrate their traditions, and build strong intercultural bonds. Every students can take part in the sports activities. This inclusive atmosphere not only enhances the student experience but also fosters global understanding and lifelong friendships.