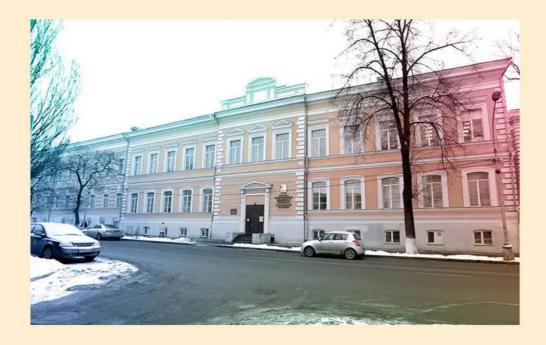

### **ABOUT THE UNIVERSITY**

The Perm State Medical University is officially named after Academician E. A. Wagner, is a prominent public medical institution located in Perm, Russia. Established in 1916, it is among the oldest and most esteemed medical universities in the country.

The curriculum emphasizes early clinical exposure, with students beginning hands-on training in affiliated hospitals from the third year. The university boasts over 20 clinical departments, providing extensive practical experience.