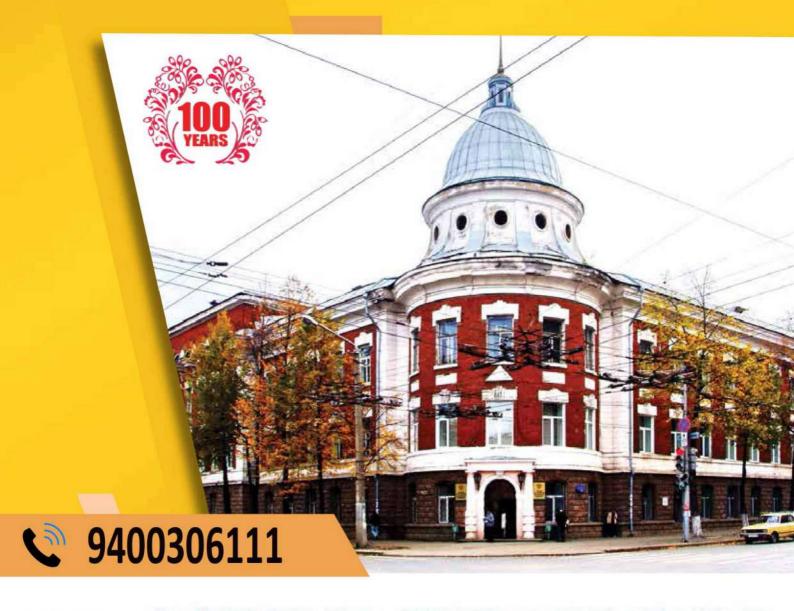

### **ABOUT THE UNIVERSITY**

The Perm State Medical University is officially named after Academician E. A. Wagner, is a prominent public medical institution located in Perm, Russia. Established in 1916, it is among the oldest and most esteemed medical universities in the country.

Perm State Medical University is a member of the Association of Medical Schools in Europe. During the period more than 50,000 doctors graduated from the Perm State Medical University. The University offers a six- year doctoral program in English medium for Indian students. The Perm State Medical University is recognised by the NMC, WDOMS, ECFMG, FAIMER. Ministry of Science and Higher Education, Russia.