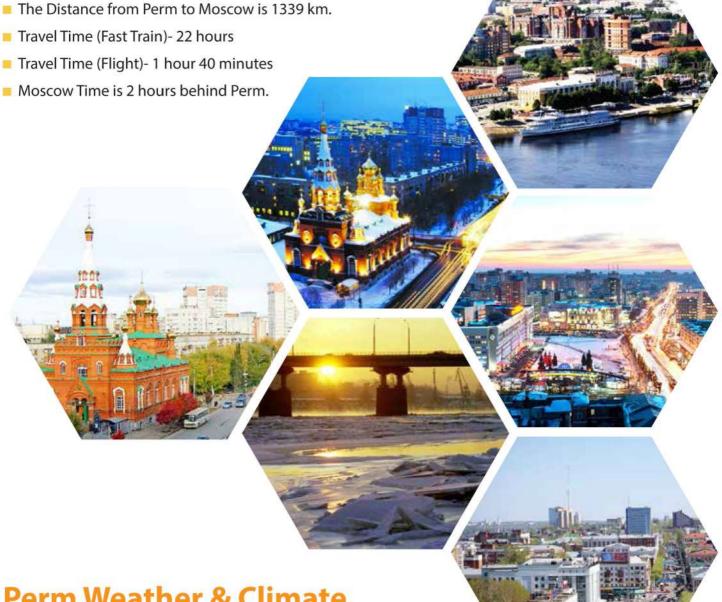

## **About Perm City**

Perm' is one of the largest cities in Russia and the second largest in the Urals.

Perm is situated in the Eastern European part of Russia. The Population of Perm is more than 1 million people. The city has an international airport, railway station and the river.

Travel Time (Fast Train)- 22 hours